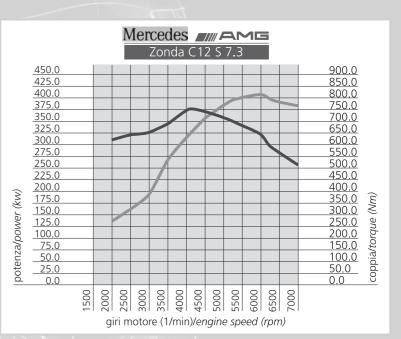

## **ZONDA Roadster**

| Engine:       | Mercedes-Benz M 120 7.3 AMG                        |
|---------------|----------------------------------------------------|
|               | 12 cylinder V 60°, displacement 7291 cc.           |
| Max. power:   | (kW) hp/rpm: (408) 555/5900.                       |
| Max. torque:  | Nm/rpm: 750/4050.                                  |
| Transmission: | longitudinal mid engine; rear wheel drive          |
|               | with self-locking differential; TCS standard.      |
| Clutch:       | twin plate clutch.                                 |
| Gearbox:      | mechanical 6 speed (+ reverse).                    |
| Brakes:       | 4 ventilated Brembo disks:                         |
|               | front 355 four piston caliper                      |
|               | rear 335 four piston caliper;                      |
|               | hydraulic power brake; ABS standard.               |
| Steering TRW: | rack and pinion power steering.                    |
| Wheels:       | 19" Fomb APP forged in aluminium.                  |
| Tyres:        | Michelin Pilot tyres:                              |
|               | front 255/35/19                                    |
|               | rear 345/30/19.                                    |
| Suspensions:  | 4 independent wheels with double A-arm;            |
| Suspensionsi  | helical springs and Ohlins adjustable              |
|               | hydraulic dampers; anti-roll bar;                  |
|               | aluminium alloy suspension arms.                   |
| Structure:    | central carbon fiber chassis;                      |
| Structure.    | front and rear Cr Mo steel space frames;           |
|               | carbon fiber "MD system" bodywork panels.          |
| Roof:         | removable, in carbon fiber and cloth; weight 5 kg. |
| Dimensions:   | lenght 4395 mm; width 2055 mm;                     |
| Dimensions.   |                                                    |
|               | height 1151 mm; wheelbase 2730 mm;                 |
| Deufeureeneer | dry weight 1280 kg.                                |
| Performances: | acceleration 0-100 km/h 3.7 sec.;                  |
|               | weight to power ratio 2.30 kg/hp.                  |

PAGANI ZONDA ROADSTER IS EQUIPPED WITH A MERCEDES-AMG ENGINE, 7.3 LITRES 12 CYLINDERS WITH 555 HP (408 KW) AND 750 NM TORQUE AT 4050 RPM. THIS ENGINE IS ENGINEERED AND BUILT WITH CRAFTMANSHIP DEDICATING ITSELF TO THE HIGHEST TECHNOLOGICAL STANDARDS.