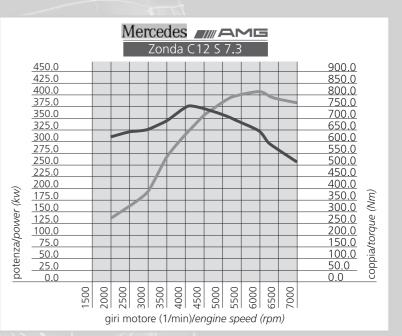

## ZONDA S 7.3

| Engine:        | Mercedes-Benz M 120 7.3 AMG                    |
|----------------|------------------------------------------------|
|                | 12 cylinder V 60°, displacement 7291 cc.       |
| Max. power:    | (kW) hp/rpm: (408) 555/5900.                   |
| Max. torque:   | Nm/rpm: 750/4050.                              |
| Transmission:  | longitudinal mid engine; rear wheel drive      |
|                | with self-locking differential; TCS standard.  |
| Clutch:        | twin plate clutch.                             |
| Gearbox:       | mechanical 6 speed (+ reverse).                |
| Brakes:        | 4 ventilated Brembo disks:                     |
|                | front 355 four piston caliper                  |
|                | rear 335 four piston caliper;                  |
|                | hydraulic power brake; ABS standard.           |
| Steering:      | TRW rack and pinion power assisted.            |
| Wheels:        | 18" aluminium alloy OZ wheels.                 |
| Tyres:         | Michelin Pilot Sport:                          |
| -              | front 255/40/18                                |
|                | rear 345/35/18.                                |
| Suspensions:   | 4 independent wheels with double A-arm;        |
| · //           | pull rod helical springs and Ohlins adjustable |
|                | shock absorbers; anti-roll bar;                |
|                | aluminium alloy suspension arms.               |
| Structure:     | central carbon fiber chassis;                  |
|                | front and rear Cr Mo steel space frames;       |
|                | carbon fiber "MD system" bodywork panels.      |
| Dimensions:    | lenght 4395 mm; width 2055 mm;                 |
|                | height 1151 mm;                                |
|                | wheelbase 2730 mm;                             |
|                | dry weight 1250 kg.                            |
| Performances:  | acceleration 0-100 km/h 3.7 sec.;              |
| i en ormanees. | weight to power ratio 2.25 kg/hp               |

PAGANI ZONDA C12 S IS EQUIPPED WITH A MERCEDES-BENZ AMG ENGINE, 7.3 LITRES 12 CYLINDERS WITH 555 HP (408 KW) AND 750 NM TORQUE AT 4050 RPM. THIS ENGINE IS ENGINEERED AND BUILT WITH CRAFTMANSHIP DEDICATING ITSELF TO THE HIGHEST TECHNOLOGICAL STANDARDS.